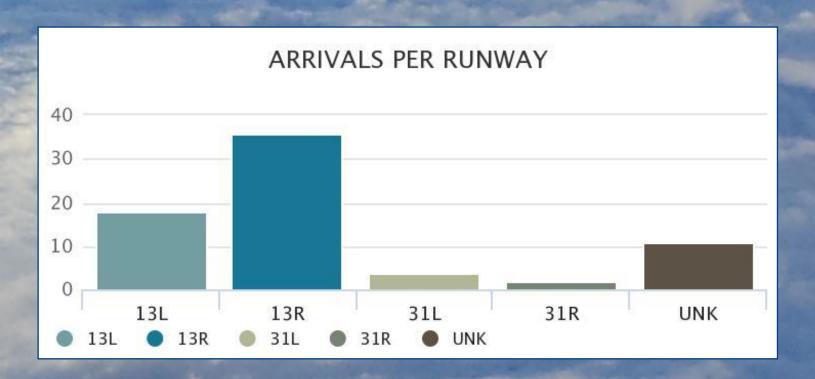

## **Arrivals and Departures Per Runway**During Preferential Hours

For the Week of May 7th - May 13th

# Arrivals For the Week of May 7th - May 13th