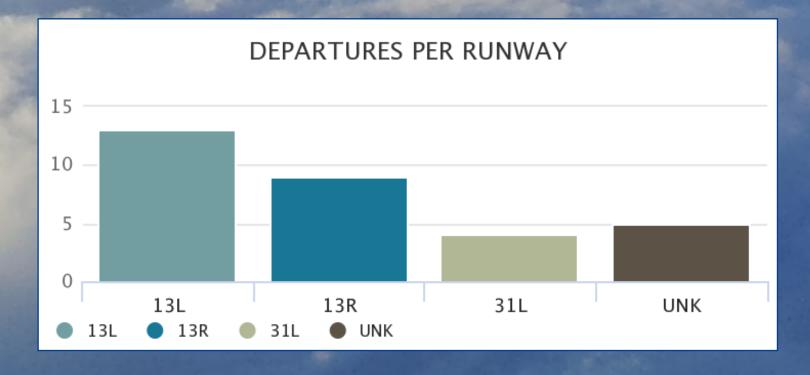

## **Arrivals and Departures Per Runway**During Preferential Hours

For the Week of May 7th - May 13th

### **Departures**

For the Week of May 7th - May 13th