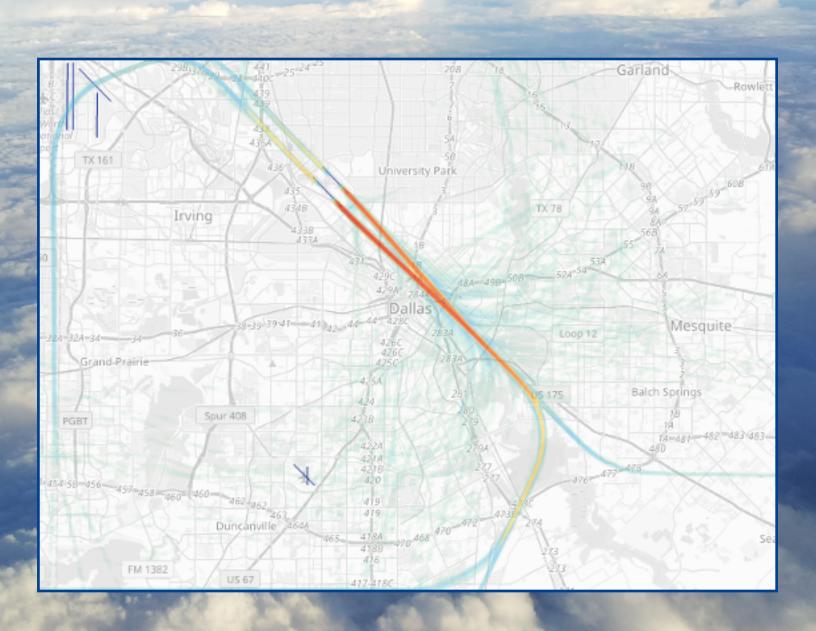

| Precip 70% | Precip 40% | Precip 40% |

## **Arrivals and Departures Per Runway**During Preferential Hours

For the Week of May 7th - May 13th





### **Arrivals and Departures**

For the Week of May 7th - May 13th





### **Departures**

For the Week of May 7th - May 13th



# Arrivals For the Week of May 7th - May 13th



### Weekly Preferential Runway Deviations



| Deviation Report - OVERALL |                           |               |  |  |  |
|----------------------------|---------------------------|---------------|--|--|--|
|                            | Category                  | Total Flights |  |  |  |
|                            | Pilot Request             | 0             |  |  |  |
| 뷡                          | Denton Runway Unavailable | 0             |  |  |  |
|                            | FAA Assigned              | 2             |  |  |  |
|                            | Weight*                   | 8             |  |  |  |
|                            | Denton                    | 14            |  |  |  |

\*Nighttime Preferential Runway (Denton RWY 13R/31L) for all jet aircraft and an