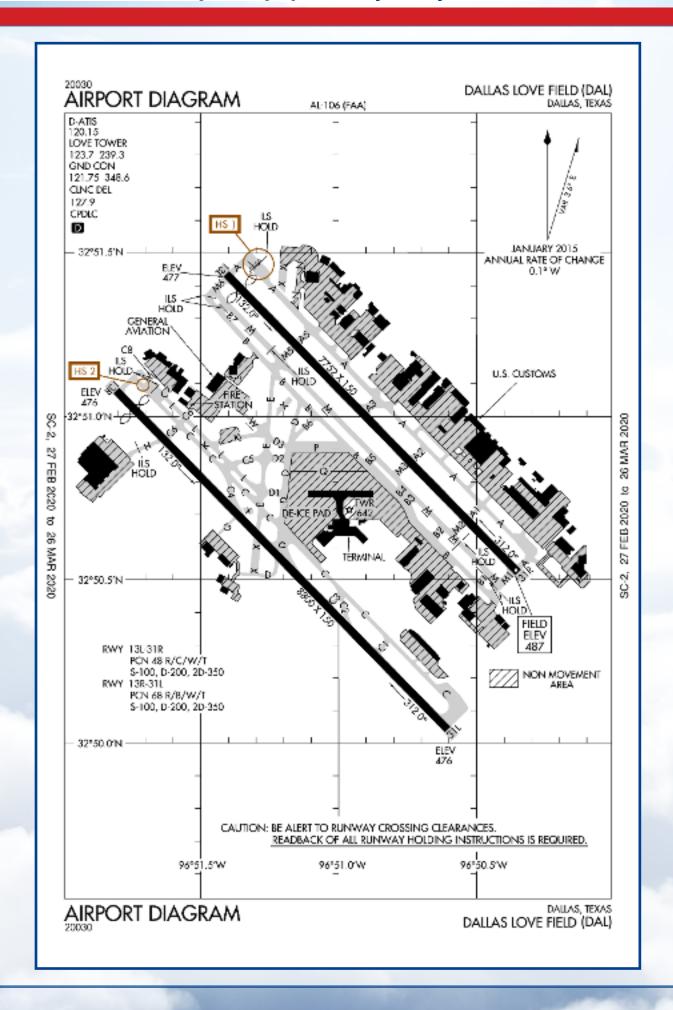

<sup>\*</sup> Please see the airport diagram on the next page for locations of runways and taxiways.

In an effort to serve you better, Dallas Love Field has opened the Airport Operation Center (AOC) for your use. The AOC is staffed 24 hours per day to direct your airport related concerns. If you are submitting an aircraft noise complaint, please call the AOC at 214-670-LOVE (5683).