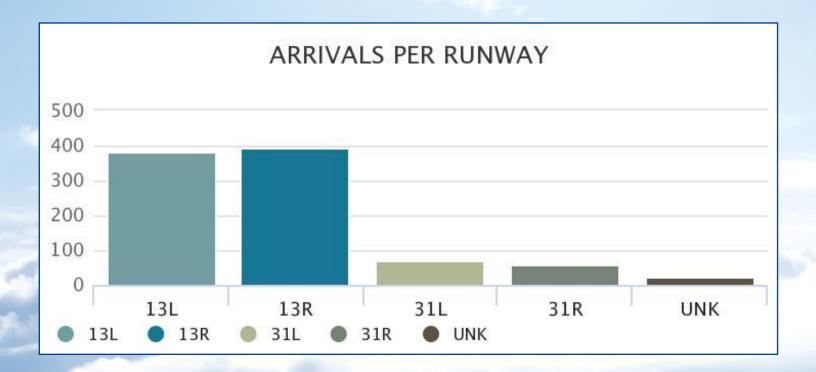

### **Arrivals and Departures**

For the Week of May 7th - May 13th

# Arrivals For the Week of May 7th - May 13th