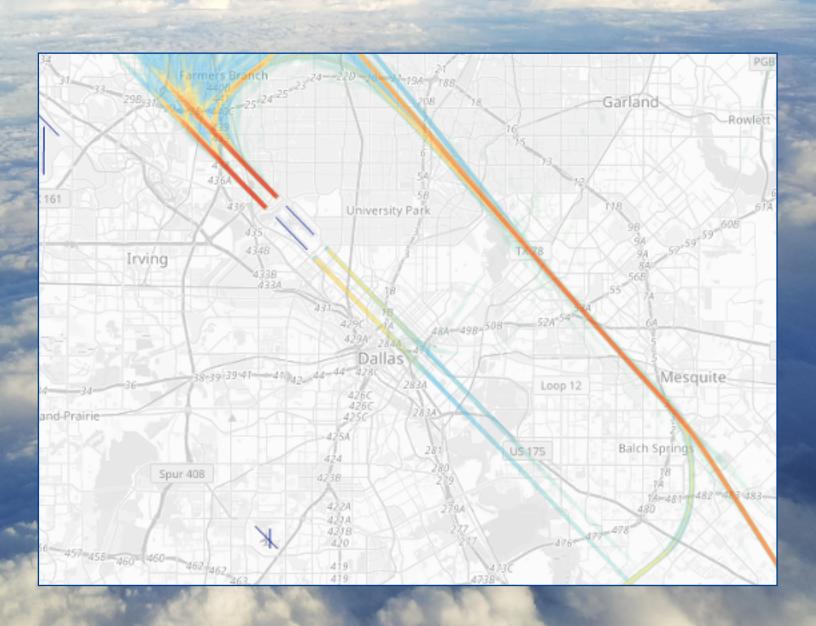

## **Arrivals and Departures Per Runway**During Preferential Hours

For the Week of May 7th - May 13th