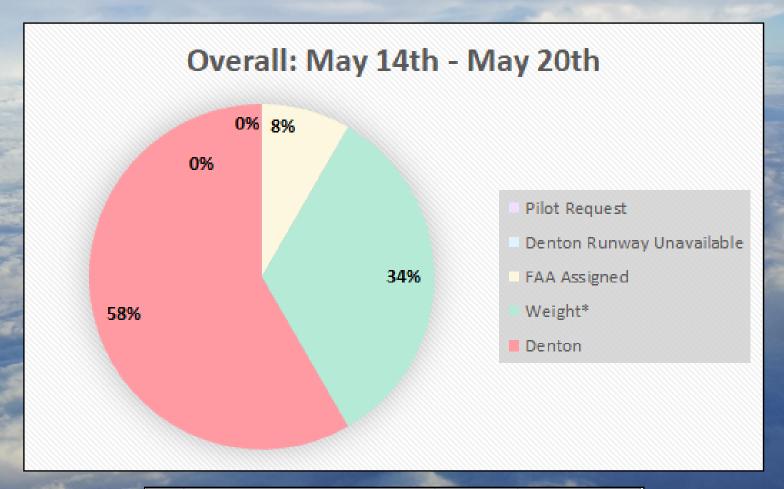

### Weekly Preferential Runway Deviations

| Deviation Report - OVERALL |                           |               |  |  |  |
|----------------------------|---------------------------|---------------|--|--|--|
|                            | Category                  | Total Flights |  |  |  |
|                            | Pilot Request             | 0             |  |  |  |
| 뷡                          | Denton Runway Unavailable | 0             |  |  |  |
|                            | FAA Assigned              | 2             |  |  |  |
|                            | Weight*                   | 8             |  |  |  |
|                            | Denton                    | 14            |  |  |  |

\*Nighttime Preferential Runway (Denton RWY 13R/31L) for all jet aircraft and any aircraft weighing over 12,500 pounds, between the hours of 9:00 p.m.