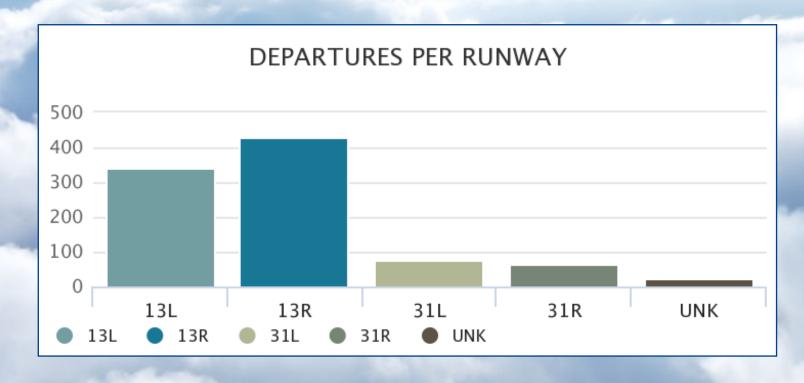

### **Arrivals and Departures**

For the Week of May 7th - May 13th

### **Departures**

For the Week of May 7th - May 13th